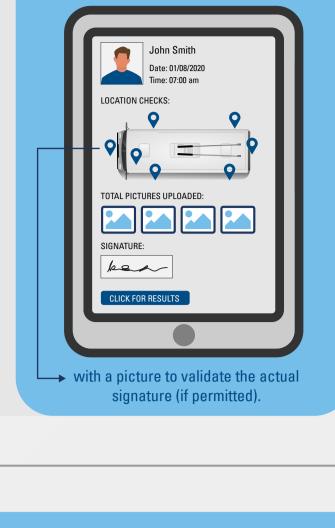

FRAUD

**SAFE FLEET VEHICLE INSPECTION** 

ENSURES NO CORNERS ARE CUT OR FRAUD COMMITTED.

Accountability & verification through photos & signatures

- **COMPETING EVIR PRODUCT** Always verifiable
- **SAFE FLEET VEHICLE INSPECTION**

**PAPER** 

**SOME INSPECTION** 

COMMENTS,

won't always

be applicable

**PHOTO & SIGNATURE** VIDEO UPLOADS & A PICTURE to verify the individual signing

**COMPETING** 

**EVIR PRODUCT** 