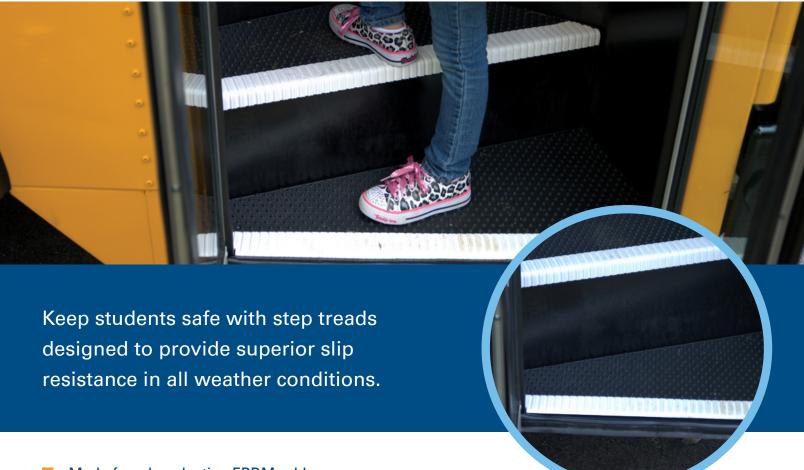

## **Step Treads**

## A Safer Tread for all Weather Types

- Made from long lasting EPDM rubber
- Molded rubber nosing provides superior edge grip

#### Slip Resistance

Provides superior slip resistance regardless of weather conditions. Exceeds ADA Slip Resistance Guidelines

## **Superior Slip Resistance**

The black tread with white nosing is the most popular color option with OEMs

The #1 OEM preferred stair tread

Withstands years of wear and tear