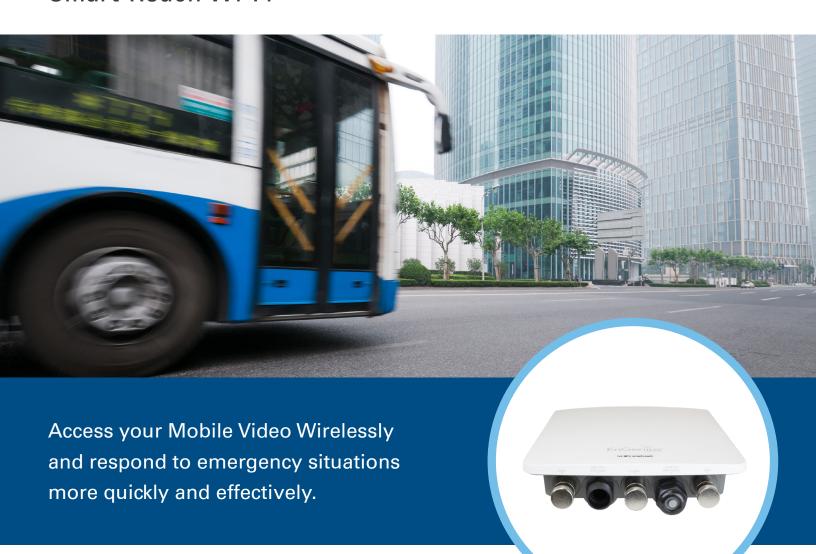

## **Download Video Wirelessly**

Smart-Reach Wi-Fi

Download Surveillance Video

Automatically over a Wi-Fi network when your vehicle returns to the yard.

Access Live Video From Your Vehicle

Anywhere, anytime, using a mobile device or web browser.

#### **Access Live Video from Anywhere**