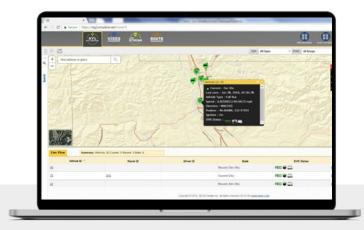

#### Locate and Track Fleet in Real-Time

Pinpoint vehicle location immediately, and easily track its movement. Get real-time fleet status and alerts. Quickly reassign drivers and routes as needed.

#### **Locate and Track**

By truck, route, driver or zone of interest.