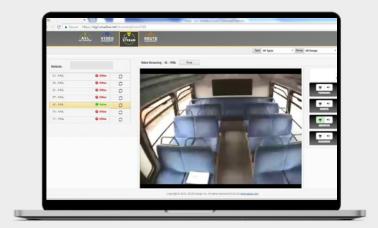

#### **Video System Health Check**

Ensure video is always recording and identify any necessary vehicle maintenance.

#### **Tap Into Live Video**

From on-board cameras (optional).