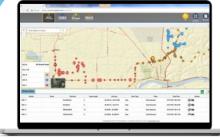

#### Locate and Track Fleet in Real-Time

Pinpoint vehicle location immediately, and easily track its movement. Get real-time fleet status and alerts. Quickly reassign drivers and routes as needed.

#### Video Surveillance and Vehicle Data Integration

Integrate with Safe Fleet solutions for recorder and camera health checks, live video streaming, and vehicle data such as idling, speed, mileage and braking. Helps to identify fleet inefficiencies and diver behavior concerns.