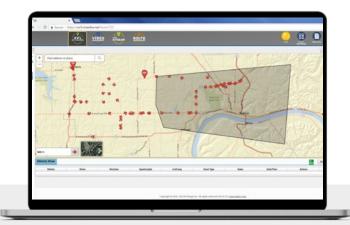

#### **Recreate and Report on an Incident**

Identify specific geographical boundaries to create a zone of interest for future reporting.

Recreate movements of any vehicle, supplemented by telematics and video for first responder evidence packages, or quick responses to inquiries or complaints.