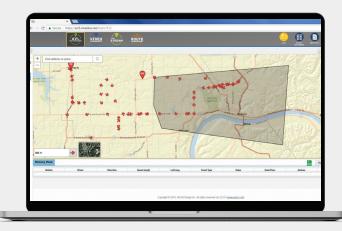

#### Locate and Track Fleet in Real-Time

Pinpoint vehicle location immediately, and easily track its movement. Get real-time fleet status and alerts. Quickly reassign drivers and routes as needed.

#### **Use GPS Data**

To publish routes and driver directions.

#### **Locate and Track**

By vehicle, route, driver or zone of interest.

## **Recreate and Report on an Incident**

Identify specific geographical boundaries to create a zone of interest for future reporting.

Recreate movements of any vehicle, supplemented by telematics and video for first responder evidence packages, or quick responses to inquiries or complaints.