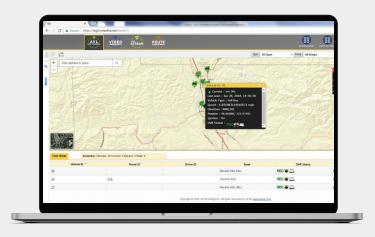

#### Locate and Track Fleet in Real-Time

Pinpoint vehicle location immediately, and easily track its movement. Get real-time fleet status and alerts. Quickly reassign drivers and routes as needed.

#### **Locate and Track**

By vehicle, route, driver or zone of interest.

## **Recreate and Report on an Incident**

Identify specific geographical boundaries to create a zone of interest for future reporting.

Recreate movements of any vehicle, supplemented by telematics and video for first responder evidence packages, or quick responses to inquiries or complaints.