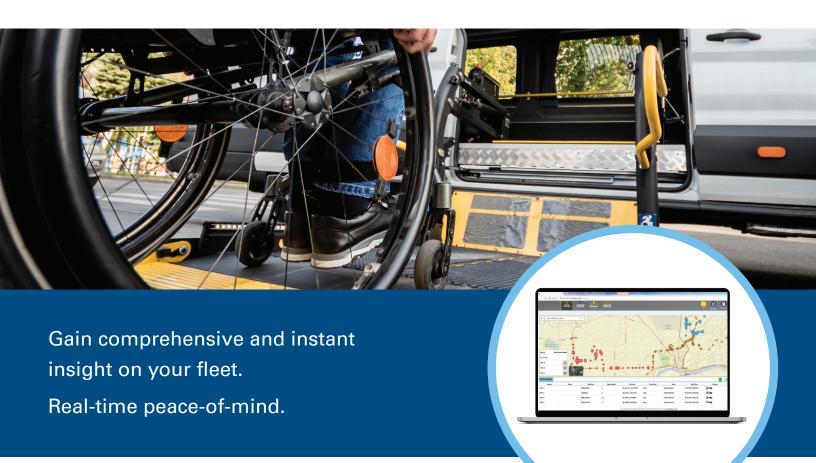

# Safe Fleet® Live+

Real-time GPS Tracking and Fleet Management with Integrated Video Surveillance

- One source for all your fleet information
- Increase data accuracy and response time in any situation
- Virtual access to the driver's seat

Maximize fleet efficiency and respond to safety concerns — in one convenient web-based application, fully integrated with your routing and video systems.

#### Locate and Track Fleet in Real-Time

Pinpoint vehicle location immediately, and easily track its movement. Get real-time fleet status and alerts. Quickly reassign drivers and routes as needed.