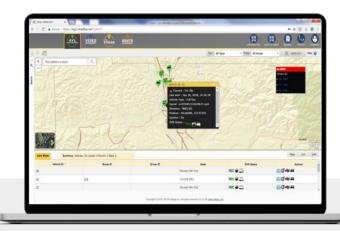

# Integrated with Video Surveillance and Vehicle Data

Integrate with Safe Fleet fleet solutions for DVR and camera health checks, live video streaming, and vehicle data such as idling, speed, mileage and breaking. Helps to identify fleet inefficiencies and diver behavior concerns.

### **Video System Health Check**

Ensure video is always recording and identify any necessary vehicle maintenance.

### **Tap Into Live Video**

From on-board cameras (optional).