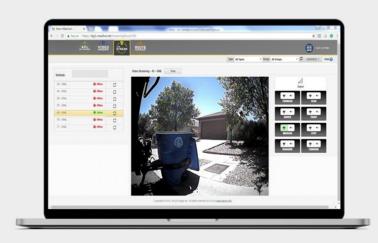

#### Locate and Track Fleet in Real-Time

Pinpoint truck location immediately, and easily track vehicle movement. Get real-time fleet status and alerts. Quickly reassign drivers and routes in case of illness or breakdowns.

# Integrated with Video Surveillance and Vehicle Data

Integrate with Safe Fleet fleet solutions for DVR and camera health checks, live video streaming, and vehicle data such as idling, speed, mileage and breaking. Helps to identify fleet inefficiencies and diver behavior concerns.

## **Recreate and Report on an Incident**

Identify specific geographical boundaries to create a zone of interest for future reporting.

Recreate movements of any vehicle, supplemented by telematics and video for first responder evidence packages, or quick responses to inquiries or complaints.