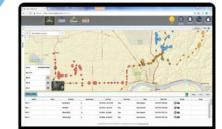

#### Locate and Track Fleet in Real-Time

Pinpoint truck location immediately, and easily track vehicle movement. Get real-time fleet status and alerts. Quickly reassign drivers and routes in case of illness or breakdowns.

#### **Locate and Track**

By truck, route, driver or zone of interest.

## **Recreate and Report on an Incident**

Identify specific geographical boundaries to create a zone of interest for future reporting.

Recreate movements of any vehicle, supplemented by telematics and video for first responder evidence packages, or quick responses to inquiries or complaints.