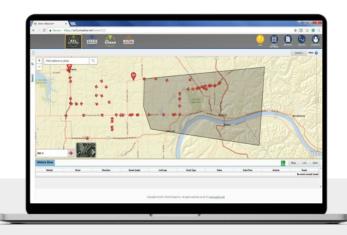

## **Recreate and Report on an Incident**

Identify specific geographical boundaries to create a zone of interest for future reporting.

Recreate movements of any vehicle, supplemented by telematics and video for first responder evidence packages, or quick responses to inquiries or complaints.