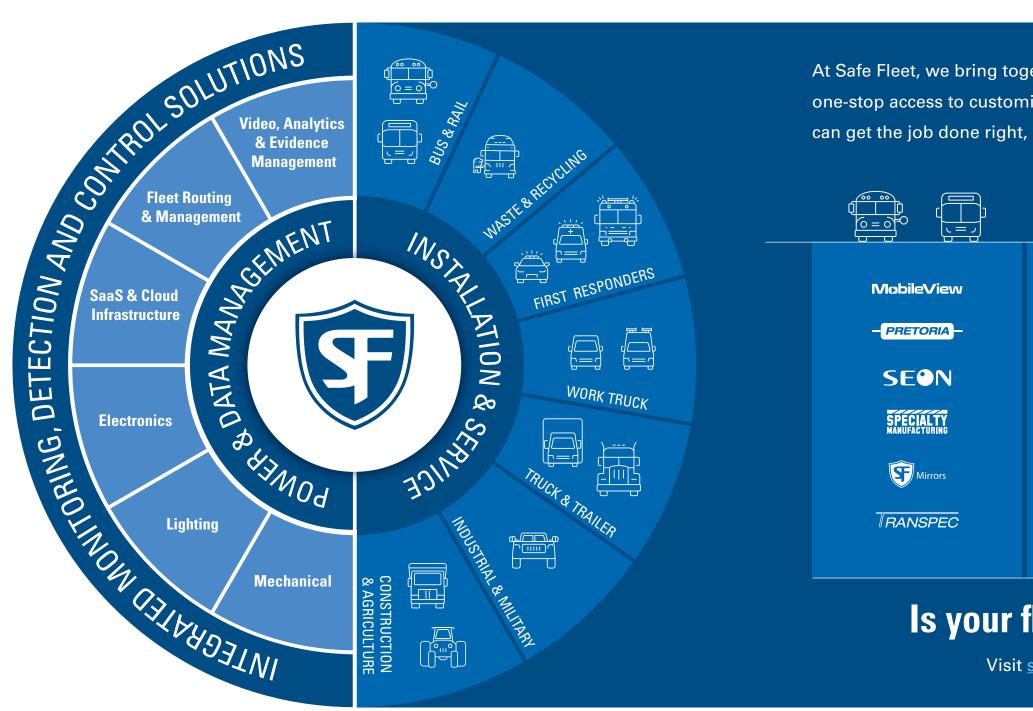

## **Integrated Fleet Safety.**

## Top Brands. One Integrated Platform.

At Safe Fleet, we bring together best-in-class brands to give fleets of every type one-stop access to customized, integrated and intelligent safety solutions. So you can get the job done right, and stay safe doing it.