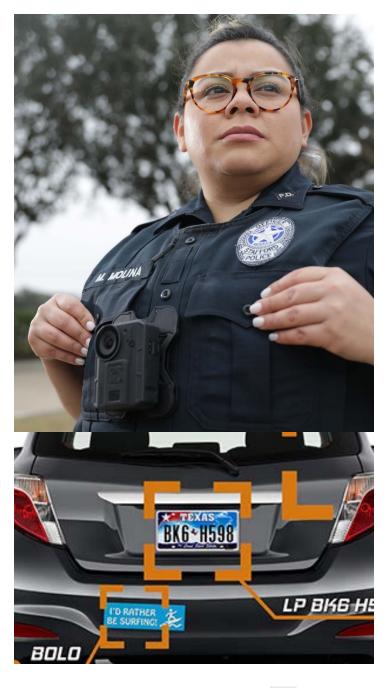

#### Law Enforcement

Improve public trust and officer safety with our advanced video capture and digital evidence management solutions. In the office, patrolling the streets, or at court, you can rely on us for secure video capture and evidence management.

#### **BODY CAMERAS**

Improve public trust & officer safety with full-shift, auto-trigger video & audio.

#### **AUTOMATIC LICENSE PLATE RECOGNITION**

Automatically process license plate numbers to track suspects and alert officers of warrants.