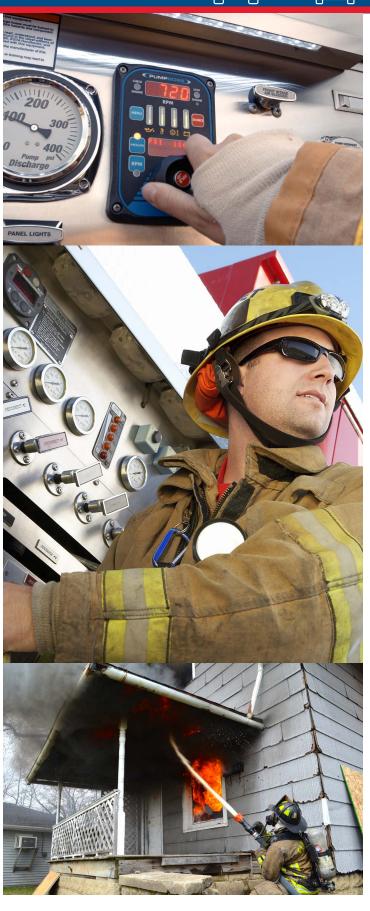

#### Fire & EMS

Firefighters heading into danger rely on our firefighting equipment and controls for consistent water pressure and flow. At the scene and travelling to it, we help fire trucks and ambulances safely navigate to emergencies — without incident. Need fire protection for an industrial environment? We've got that too.

#### FIREFIGHTING EQUIPMENT

Valves, nozzles & water cannons to expertly control water flow.

#### FIRE APPARATUS CONTROLS

Monitor & display critical pump, tank or generator data and deliver precision foam.