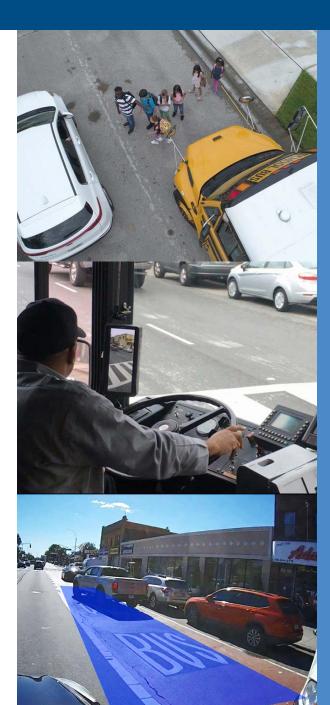

#### **School Bus**

Every child's safety is worth protecting.

That's why everything we do – from video
& telematics to route planning, tracking
and navigation, stop arms, cross arms,
and escape hatches – helps you make their
journey safer.

#### STUDENT PROTECTION TECH

Prevent injuries by proactively monitoring and alerting students to dangers from passing motorists

#### **SAFETY ALERTS & SIGNAGE**

Capture motorist attention to prevent accidents when loading and unloading.

#### **BUS LANE ENFORCEMENT**

Detect and issue violation notices to keep bus lanes clear and reduce commute times.

#### PREDICTIVE STOP ARM™

We use radar and predictive analytics to monitor oncoming traffic and warn students it may not be safe to cross. Al and deep learning reduce false alerts and minimize distraction.

#### THRUVIEW ASSIST™

Exterior cameras give drivers a clear view of what's behind A/B pillar blind spots to reduce pedestrian accidents.

#### **AUTOMATIC BUS LANE ENFORCEMENT** (CLEARLANE)

Provides automatic detection of bus lane violations, captures license plate photos and video of vehicle infringement, and delivers evidence to a ticketing system.