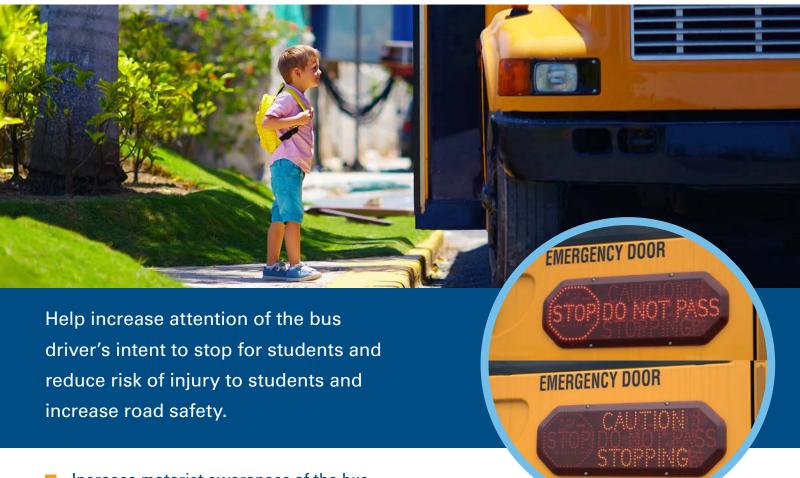

## **Increased Safety**

Flashes "Stop - Do Not Pass" to increase awareness of the bus and reduce risk of student injury.