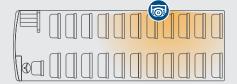

# **DH Cross View System**

HD3S HD Wedge Exterior Stop Arm Camera 16.0mm View

HD3U HD Ultra-wide Interior Camera 1.72mm 1/4 Way Cross View

HD3U HD Ultra-wide Interior Camera 1.72mm 3/4 Way Cross View

HD2Q HD Interior Dome Camera 3.6mm Windshield View

#### HD3U HD Ultra-wide Interior Camera

- 1080p progressive
  Scan resolution
- Rugged IP 67-rated weatherproof housing
- Infrared LEDs to see in low light
- Delivers an ultra-wide
  171° view of the full length
  of the vehicle interior
- Simple to install, aim and position, with no complicated programming or IP networking required