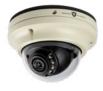

# HD2Q HD Interior Dome Camera

- General all purpose interior camera
- 1080p progressive scan resolution
- Low-profile, vandal resistant housing
- Infrared LEDs to see in low light
- True Day/Night Operation
- Back-light compensation improves image quality in high contrast conditions
- High-fidelity audio
- Available in 2.5, 3.6 and 6.0 mm lenses