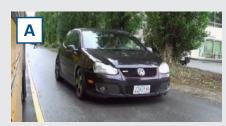

## HD3S HD Wedge Exterior Stop Arm Camera

- 1080p high-definition resolution
- 30 FPS to capture clear license plate details
- Available in 6.0, and 16.0mm lenses
- Rugged IP 67-rated weatherproof housing
- Rotation 360° gimbal

# **DH Cross View System**

HD3S HD Wedge Exterior Stop Arm Camera 16.0mm View

HD3U HD Ultra-wide Interior Camera 1.72mm 1/4 Way Cross View

HD3U HD Ultra-wide Interior Camera 1.72mm 3/4 Way Cross View

HD2Q HD Interior Dome Camera 3.6mm Windshield View