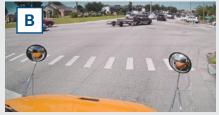

## HD3S HD Wedge Exterior Stop Arm Camera

- 1080p high-definition resolution
- 30 FPS to capture clear license plate details
- Available in 6.0, and 16.0mm lenses
- Rugged IP 67-rated weatherproof housing
- Rotation 360° gimbal

# **DH Cross View System**

HD3S HD Wedge Exterior Stop Arm Camera 16.0mm View

HD3U HD Ultra-wide Interior Camera 1.72mm 1/4 Way Cross View

HD3U HD Ultra-wide Interior Camera 1.72mm 3/4 Way Cross View

HD2Q HD Interior Dome Camera 3.6mm Windshield View