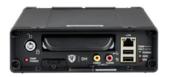

### DH Series Hybrid Recorder

Mix and match analog and highdefinition cameras on any channel.

- Up to 4, 6, 8, or 12 analog video and audio channels
- Up to 1080p resolution
- Up to 30 FPS
- IP camera option up to 4K (model dependent)
- Up to 4TB primary and 1TB Backup storage
- Integrated GPS & Wi-Fi (requires antenna)
- Dual-streaming recording
- Integrated lock-box