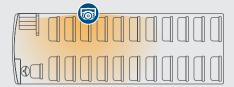

# **DH Cross View System**

Backwards Compatible with existing Seon Equipment and Software

Install a zig-zag/cross-view camera configuration and get the most comprehensive safety coverage on your bus.

- See every angle
- Get detailed information
- Develop accurate responses

# **DH Cross View System**

HD3S HD Wedge Exterior Stop Arm Camera 16.0mm View

HD3U HD Ultra-wide Interior Camera 1.72mm 1/4 Way Cross View

HD3U HD Ultra-wide Interior Camera 1.72mm 3/4 Way Cross View

HD2Q HD Interior Dome Camera 3.6mm Windshield View

HD3U HD Ultra-wide Interior Camera 1.72mm 1/2 Way Cross View

HD3U HD Ultra-wide Interior Camera 1.72mm Rear Cross View

HD3U HD Ultra-wide Interior Camera 1.72mm Driver/ Step Well View