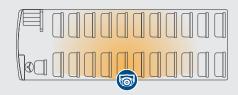

# **DH Cross View System**

Backwards Compatible with existing Seon Equipment and Software

Install a zig-zag/cross-view camera configuration and get the most comprehensive safety coverage on your bus.

- See every angle
- Get detailed information
- Develop accurate responses

# **DH Cross View System**

HD3S HD Wedge Exterior Stop Arm Camera 16.0mm View

HD3U HD Ultra-wide Interior Camera 1.72mm 1/4 Way Cross View

HD3U HD Ultra-wide Interior Camera 1.72mm 3/4 Way Cross View

HD2Q HD Interior Dome Camera 3.6mm Windshield View

HD3U HD Ultra-wide Interior Camera 1.72mm 1/2 Way Cross View

HD3U HD Ultra-wide Interior Camera 1.72mm Rear Cross View

HD3U HD Ultra-wide Interior Camera 1.72mm Driver/ Step Well View