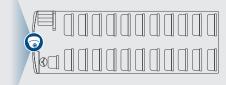

## HD3S HD Wedge Exterior Stop Arm Camera

- 1080p high-definition resolution
- 30 FPS to capture clear license plate details
- Available in 6.0, and 16.0mm lenses
- Rugged IP 67-rated weatherproof housing
- Rotation 360° gimbal

# **DH Cross View System**

HD3S HD Wedge Exterior Stop Arm Camera 16.0mm View

HD3U HD Ultra-wide Interior Camera 1.72mm 1/4 Way Cross View

HD3U HD Ultra-wide Interior Camera 1.72mm 3/4 Way Cross View

HD2Q HD Interior Dome Camera 3.6mm Windshield View