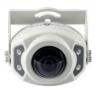

## HD3S HD Wedge Exterior Stop Arm Camera

- 1080p high-definition resolution
- 30 FPS to capture clear license plate details
- Available in 6.0, and 16.0mm lenses
- Rugged IP 67-rated weatherproof housing
- Rotation 360° gimbal