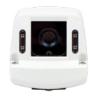

#### HD3U HD Ultra-wide Interior Camera

- 1080p progressive
  Scan resolution
- Rugged IP 67-rated weatherproof housing
- Infrared LEDs to see in low light
- Delivers an ultra-wide
  171° view of the full length
  of the vehicle interior
- Simple to install, aim and position, with no complicated programming or IP networking required