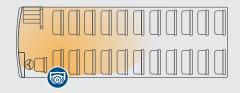

# **DH Cross View System**

Backwards Compatible with existing Seon Equipment and Software

Install a zig-zag/cross-view camera configuration and get the most comprehensive safety coverage on your bus.

- See every angle
- Get detailed information
- Develop accurate responses

# **DH Cross View System**

HD3S HD Wedge Exterior Stop Arm Camera 16.0mm View

HD3U HD Ultra-wide Interior Camera 1.72mm 1/4 Way Cross View

HD3U HD Ultra-wide Interior Camera 1.72mm 3/4 Way Cross View

HD2Q HD Interior Dome Camera 3.6mm Windshield View

HD3U HD Ultra-wide Interior Camera 1.72mm 1/2 Way Cross View

HD3U HD Ultra-wide Interior Camera 1.72mm Rear Cross View

HD3U HD Ultra-wide Interior Camera 1.72mm Driver/ Step Well View