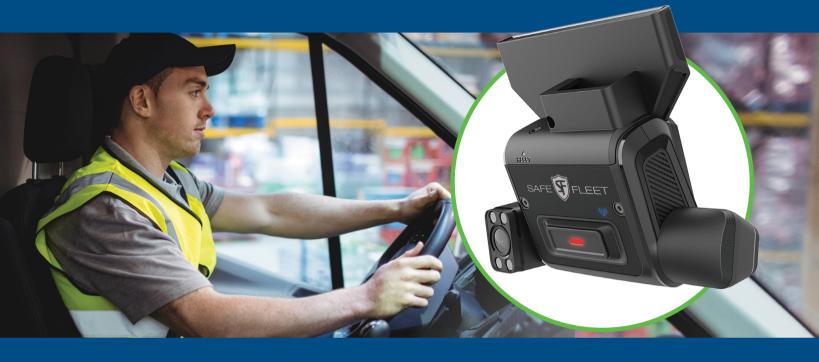

#### **AI-Powered Driver Camera**

Detects and gives alerts for fatigue, drowsiness, distracted-driving, smoking, and phone-usage before uploading to cloud, while road-facing camera records real-time alerts

#### **Facial Recognition Software**

Automatically identifies drivers and tags them to their routes and vehicles

#### **Real-Time Capabilities**

Use its two-way streaming, real-time alerts, and driver-scoring capabilities to support training, boost productivity, coaching, and safe-driving initiatives

### **External Events**

Detects and alerts drivers of sudden braking, excessive acceleration, and harsh cornering, with all events recorded and uploaded to cloud

#### **Multi-Level Privacy Option**

Offers blurring or total blackout options that hide driver identity in incident event footage

#### **Cloud Storage**

Incident video and metadata are auto-uploaded to cloud and are used to exonerate drivers

## **Emergency Aid**

Features an easily accessible panic button