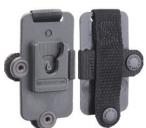

# **FOCUS**<sup>®</sup> Body Cameras

Mounts and Accessories

**MOLLE Vest Mount** 

'Screw-to-Fit' Mount

Sew-On Mount

Belt Mount (Multiple Sizes)

Below Belt Mount (Multiple Lengths)

Leather Belt Clip

### FOCUS X2 Mounts

Safe Fleet offers a wide range of mounting options to make sure your FOCUS X2 is securely fastened, regardless of your uniform type. Additional options are available.

\*FOCUS X2 Mounts and Accessories are backwards compatible with the FOCUS X1 Body-Worn Camera with the exception of the FOCUS X2 Clip Cam"