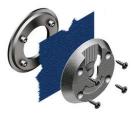

# **FOCUS**<sup>®</sup> Body Cameras

Mounts and Accessories







**MOLLE Vest Mount** 

'Screw-to-Fit' Mount

Sew-On Mount







Belt Mount (Multiple Sizes)









Below Belt Mount (Multiple Lengths)

Leather Belt Clip

**Epaulet Mount** 

### FOCUS X2 Mounts

Safe Fleet offers a wide range of mounting options to make sure your FOCUS X2 is securely fastened, regardless of your uniform type. Additional options are available.

\*FOCUS X2 Mounts and Accessories are backwards compatible with the FOCUS X1 Body-Worn Camera with the exception of the FOCUS X2 Clip Cam"

COBAN is a participating member of: NASPO ValuePoint | HGAC | BuyBoard | GSA

#### 1207-F0CUS-X2-Accessories-BR-LE-091522

Copyright ©2021 Safe Fleet and its subsidiaries. All rights reserved. No part of this publication may be reproduced by any means without written permission from Safe