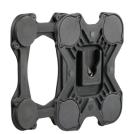

# **FOCUS**<sup>®</sup> Body Cameras

Mounts and Accessories

**MOLLE Vest Mount** 

'Screw-to-Fit' Mount

Sew-On Mount

Belt Mount (Multiple Sizes)

Below Belt Mount (Multiple Lengths)

Leather Belt Clip

### FOCUS X2 Mounts

Safe Fleet offers a wide range of mounting options to make sure your FOCUS X2 is securely fastened, regardless of your uniform type. Additional options are available.

\*FOCUS X2 Mounts and Accessories are backwards compatible with the FOCUS X1 Body-Worn Camera with the exception of the FOCUS X2 Clip Cam"