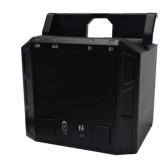

## FOCUS Multi-Bay Dock

Automatically transfer evidence from the body camera to the Back Office. Receive firmware updates for the dock and/or the body cameras, and simultaneously charge all six cameras at once when docked. Evidence is automatically uploaded directly to the Back Office with no workstation interface required. The touch screen display enhances officer and administrator useability.