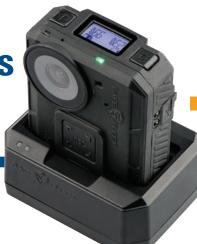

# FOCUS X2 Single Office Dock

Rapidly charge the body camera. Transfer video evidence to storage.

Download software/ firmware updates.

Charging status is indicated with the built-in LED.