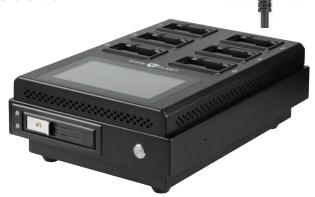

## FOCUS Multi-Bay Dock

Automatically transfer evidence from the body camera to the Back Office. Receive firmware updates for the dock and/or the body cameras, and simultaneously charge all six cameras at once when docked. Evidence is automatically uploaded directly to the Back Office with no workstation interface required. The touch screen display enhances officer and administrator useability.