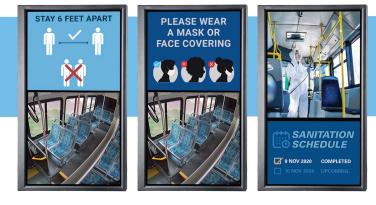

## TRANSIT INFOTAINMENT SYSTEMS

Enhance on-board safety and passenger experience

Increase Passenger Awareness

Improve On-board Experience

Earn Additional Revenue

Improve Safety

Provide Real-time Updates

- Communicate COVID-19 related messages to ensure safe rides
- Advertise for supplemental revenue
- Content can be swapped out at a moment's notice

- Change content through the media player (or present dynamic content through an easy-to-use media player)
- Dynamic content is uploaded when bus establishes Wi-Fi connection

Communicate information about safe rides, including mask requirements, sanitation schedules, or social distancing recommendations.