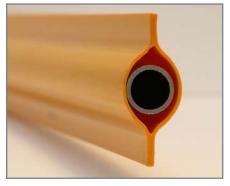

### Improved Durability & Reliability

Poly rod has full metal insert for increased durability and strength

Welded hinge arms for increased strength

Upgraded hinge arm and driver for longer life