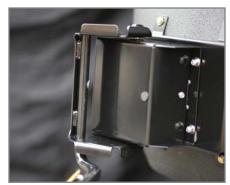

### **INTELLIGENT DRIVE SYSTEM IMPROVES RELIABILITY**

200% increase in torque

Obstruction detection & self-homing

New sealed design with IP66 rating

- Available for all major manufactures
  Type A, C, and D models
- Front bumper mount
- Integrated behind the bumper mount