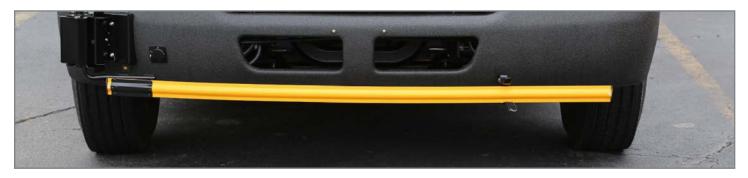

### **INTELLIGENT DRIVE SYSTEM IMPROVES RELIABILITY**

200% increase in torque

Obstruction detection & self-homing

New sealed design with IP66 rating

- Available for all major manufactures
  Type A, C, and D models
- Front bumper mount
- Integrated behind the bumper mount