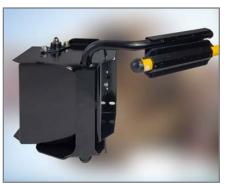

# **Defender Crossing Arm**

3-YEAR WARRANTY

Improved Visibility for Child Safety

- Obstruction detection and self-homing eliminates premature motor failure
- New high torque electric motor for improved reliability
- Longer three year warranty reduces operating cost

### Improved Durability & Reliability

Poly rod has full metal insert for increased durability and strength

Welded hinge arms for increased strength

Upgraded hinge arm and driver for longer life

### **INTELLIGENT DRIVE SYSTEM IMPROVES RELIABILITY**

200% increase in torque

Obstruction detection & self-homing

New sealed design with IP66 rating

- Available for all major manufactures
  Type A, C, and D models
- Front bumper mount
- Integrated behind the bumper mount