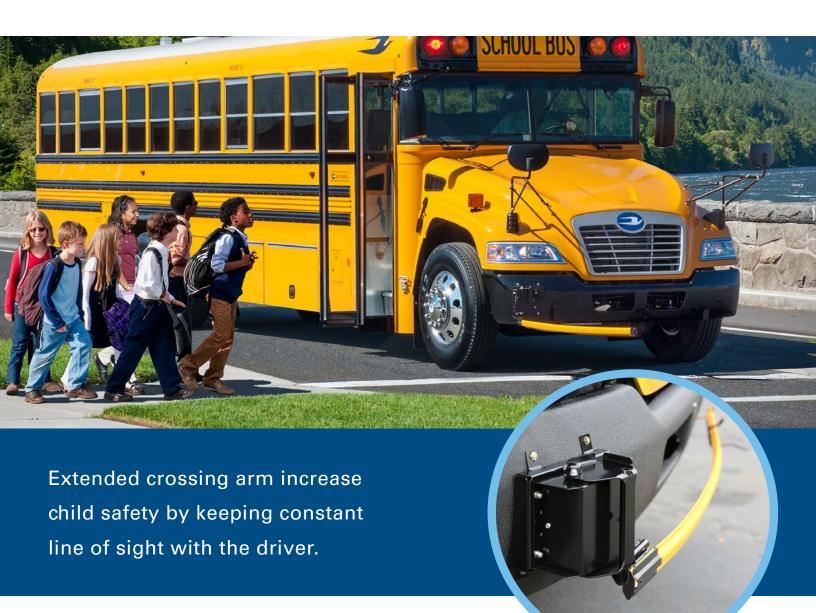

# **Defender Crossing Arm**

3-YEAR WARRANTY

Improved Visibility for Child Safety

- Obstruction detection and self-homing eliminates premature motor failure
- New high torque electric motor for improved reliability
- Longer three year warranty reduces operating cost

### Improved Durability & Reliability

Poly rod has full metal insert for increased durability and strength

Welded hinge arms for increased strength

Upgraded hinge arm and driver for longer life