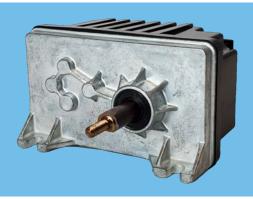

### **INTELLIGENT DRIVE SYSTEM IMPROVES RELIABILITY**

200% increase in torque

Obstruction detection & self-homing

New sealed design with IP66 rating

- Available for all major manufactures
  Type A, C, and D models
- Front bumper mount
- Integrated behind the bumper mount