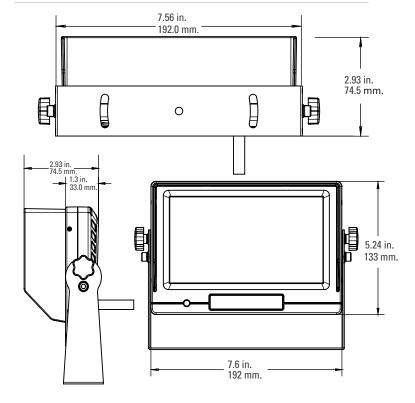

### Increase driver awareness and passenger safety

| Specifications                                       |                                                                                                                                                                             |
|------------------------------------------------------|-----------------------------------------------------------------------------------------------------------------------------------------------------------------------------|
| Viewing Angle                                        | 85°, both horizontal and vertical                                                                                                                                           |
| Response Time                                        | 24 ms Max                                                                                                                                                                   |
| Menu Access                                          | OSD via rear panel push buttons                                                                                                                                             |
| Resolution                                           | 800 x 480 pixels                                                                                                                                                            |
| Contrast ratio                                       | 640:1(minimum); 800:1 (typical)                                                                                                                                             |
| Brightness                                           | Up to 400nits (with user adjustable setting)                                                                                                                                |
| Screen size                                          | 7 inch (diagonal)                                                                                                                                                           |
| Lockable Rear Panel Buttons                          | Yes                                                                                                                                                                         |
| Auto-restart After Power Loss                        | Yes                                                                                                                                                                         |
| Loop-Through Video<br>Connectors                     | 4 sets of BNC or 2x3 Microfit (support for<br>Standard Definition Analog compliant video<br>signals)                                                                        |
| Enclosure                                            | Metal                                                                                                                                                                       |
| IP Rating                                            | IP41                                                                                                                                                                        |
| Mounting                                             | Use included U-Bracket Mount, optional<br>Articulated Surface-Mount Bracket, or find a<br>suitable mount that meets the provided<br>hole pattern on the back of the monitor |
| Power                                                |                                                                                                                                                                             |
| Input Power                                          | DC9.0V ~DC33.6V                                                                                                                                                             |
| Power Consumption                                    | 40 W Max.                                                                                                                                                                   |
| Power output for each camera                         | 12 V / 0.5 A x 4                                                                                                                                                            |
| Dimensions                                           |                                                                                                                                                                             |
| Dimension (WxHxD)                                    | 7.5 x 5.25 x 1.3 inches<br>(192 x 133 x 33 mm)                                                                                                                              |
| Monitor Weight (excludes cabling, sunshade, bracket) | 2 lbs (0.9 kg)                                                                                                                                                              |