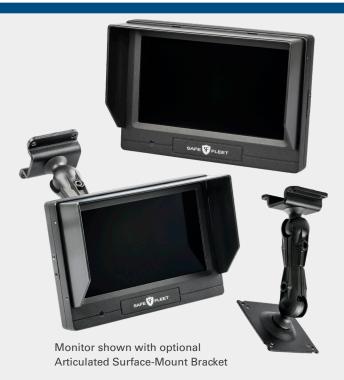

Articulated Surface-Mount Bracket for LCD

ASB-01-1 Monitors - compatible with DAM-1-07-x and

MVQ-MISC-MON10