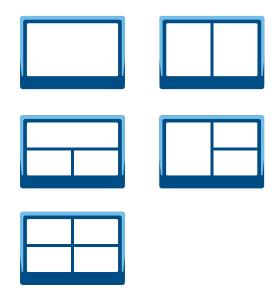

#### Monitor Display View Options:

<sup>\*</sup> Loop through audio supported only with model featuring 2x3 MicroFit connectors