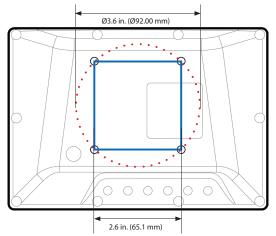

Mounting Holes Dimensions and Positions

| Environmental         |                                                                                                                                                                                                                                 |
|-----------------------|---------------------------------------------------------------------------------------------------------------------------------------------------------------------------------------------------------------------------------|
| Operating temperature | 14°F to 158°F (-10°C to 70°C)                                                                                                                                                                                                   |
| Storage temperature   | -40°F to 185°F (-40°C to 85°C)                                                                                                                                                                                                  |
| Humidity              | 15% to 95% RH                                                                                                                                                                                                                   |
| Ordering Information  |                                                                                                                                                                                                                                 |
| DAM-1-07-BNC          | Rear Vision LCD Monitor, 7" Display, Four<br>Trigger Inputs, Four Looping Video Inputs (SD<br>Analog, AHD 720P, and AHD 1080P Supported),<br>Harness Supports BNC Connectors, Includes<br>U-Bracket Mount and Sunshade          |
| DAM-1-07-MF           | Rear Vision LCD Monitor, 7" Display, Four<br>Trigger Inputs, Four Looping Video Inputs (SD<br>Analog, AHD 720P, and AHD 1080P Supported),<br>Harness Supports 2x3 MicroFit Connectors,<br>Includes U-Bracket Mount and Sunshade |