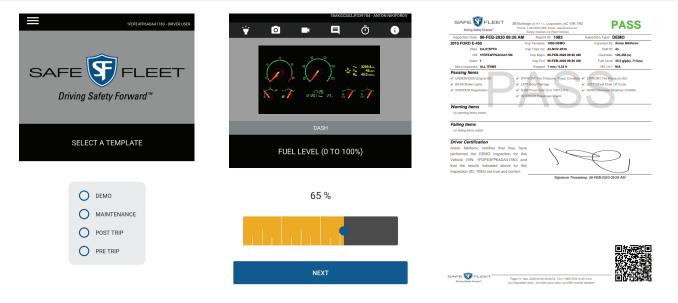

#### System Flexibility

Supports any required inspection type (pre/post-trip, driver swap, maintenance, facilities, other customer assets that require periodic inspection.

#### **Easy to Use**

Download Safe Fleet Vehicle Inspection App from the Google Play Store. The interface is simple to use and is easily customizable to fit your specific needs.

| 1 |    |  |
|---|----|--|
|   |    |  |
|   |    |  |
|   | IJ |  |
|   |    |  |

#### Templates

Inspection templates can be created or modified by the user at any time for no cost. Changes push to the device automatically in real-time.