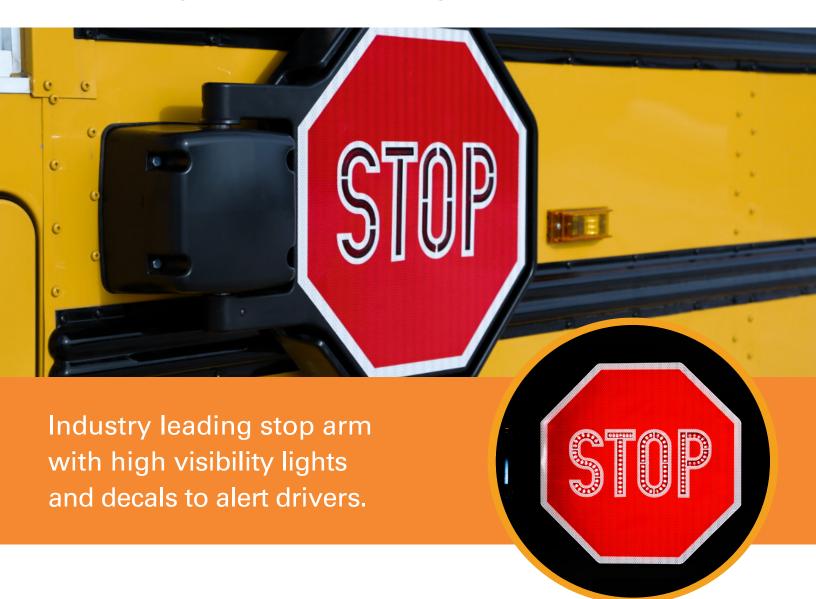

## **Defender<sup>™</sup> Composite Stop Arm**

Reduce Illegal School Bus Passing

- Readable at 100 yards and visible at over
  250 yards for increased student safety
- Intelligent drive design with obstruction detection to prevent motor failure
- Longer warranty period for lower system operating costs

# **Defender<sup>™</sup> Composite Stop Arm**

- High intensity prismatic decal meets
  FMVSS standards with or without lights
- High visibility lights to alert drivers
- Works in conjunction with Safe Fleet
  Predictive Stop Arm™ advanced technolgy
  to provide industry leading student safety