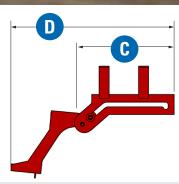

## Retractable Step System

| CD |    |     | $C \Lambda T$ |     | LIC.       |
|----|----|-----|---------------|-----|------------|
| 2L | ヒレ | IFI | CAT           | IUI | <b>V</b> 2 |

|      | REFERENCE |               | A B            |                |                                  | C                                        | D                                        |         |
|------|-----------|---------------|----------------|----------------|----------------------------------|------------------------------------------|------------------------------------------|---------|
|      | PART#     | MOUNT<br>TYPE | TOTAL<br>WIDTH | STAIR<br>WIDTH | TREAD<br>DEPTH                   | CLOSED<br>LENGTH                         | OPEN<br>LENGTH                           | WEIGHT  |
| STEP | DB0205    | Weld On       | 27 1/4"        | 26 ½"          | 6 1/16"                          | 11 <sup>13</sup> / <sub>16</sub> "       | 16 %"                                    | 25 lbs. |
| 1 S  | DB0206    | Bolt On       | 31 1/4"        | 26 ½"          | 6 <sup>1</sup> / <sub>16</sub> " | 11 <sup>13</sup> / <sub>16</sub> "       | 16 %"                                    | 30 lbs. |
|      | HB0201    | Weld On       | 15 1/4"        | 14 ½"          | 6 <sup>1</sup> / <sub>16</sub> " | <b>20</b> <sup>3</sup> / <sub>16</sub> " | 33 <sup>1</sup> / <sub>16</sub> "        | 29 lbs. |
| STEP | DB0201*   | Bolt On       | 19 1/4"        | 14 ½"          | 6 <sup>1</sup> / <sub>16</sub> " | <b>20</b> <sup>3</sup> /16"              | <b>33</b> <sup>1</sup> / <sub>16</sub> " | 30 lbs. |
| 2 S  | DB0204    | Weld On       | 27 1/4"        | 26 ½"          | 6 <sup>1</sup> / <sub>16</sub> " | <b>20</b> <sup>3</sup> /16"              | <b>33</b> <sup>1</sup> / <sub>16</sub> " | 38 lbs. |
|      | DB0203    | Bolt On       | 31 1/4"        | 26 ½"          | 6 <sup>1</sup> / <sub>16</sub> " | <b>20</b> <sup>3</sup> /16"              | 33 <sup>1</sup> / <sub>16</sub> "        | 42 lbs. |
|      | HB0202*   | Weld On       | 15 1/4"        | 14 ½"          | 6 <sup>1</sup> / <sub>16</sub> " | <b>34</b> <sup>3</sup> /16"              | <b>56</b> 5/16                           | 44 lbs. |
| 원    | DB0202*   | Bolt On       | 19 1/4"        | 14 ½"          | 6 <sup>1</sup> / <sub>16</sub> " | <b>34</b> <sup>3</sup> /16"              | <b>56</b> 5/16"                          | 48 lbs. |
| 3 ST | HB0203    | Weld On       | 27 1/4"        | 26 ½"          | 6 <sup>1</sup> / <sub>16</sub> " | <b>34</b> <sup>3</sup> /16"              | <b>56</b> <sup>5</sup> /16"              | 56 lbs. |
|      | HB0204*   | Bolt On       | 31 1/4"        | 26 ½"          | 6 <sup>1</sup> / <sub>16</sub> " | <b>34</b> <sup>3</sup> / <sub>16</sub> " | <b>56</b> <sup>5</sup> /16"              | 60 lbs. |