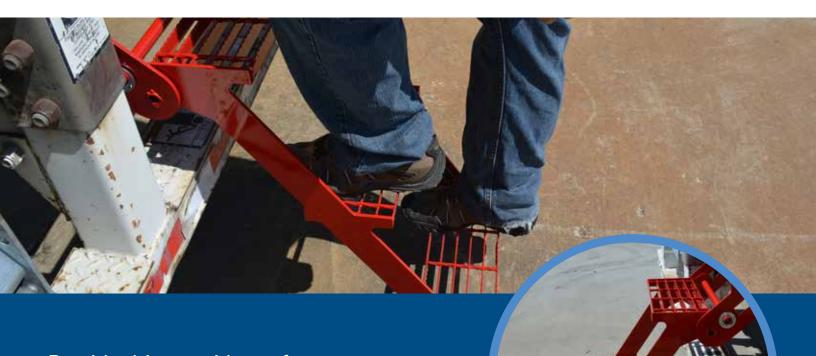

## Retractable Step System

Provide drivers with a safe step system on and off the vehicle or trailer.

**SLIP RESISTANT** 

A serrated walk surface provides superior traction with every step, regardless of weather.

**EASY OPERATION** 

Retractable design deploys or stows in seconds.

**MULTIPLE STEP OPTIONS** 

Available in 1, 2 or 3 step models.

**3 POINTS OF CONTACT** 

Optional grab handle helps ensure safe trailer access.