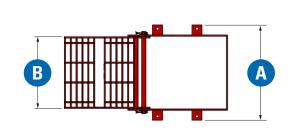

## Retractable Step System

| CD |    |     | $C \Lambda T$ |     | LIC.       |
|----|----|-----|---------------|-----|------------|
| 2L | ヒレ | IFI | CAT           | IUI | <b>V</b> 2 |

|      | REFERENCE |               | A B            |                |                                  | C                                        | D                                        |         |
|------|-----------|---------------|----------------|----------------|----------------------------------|------------------------------------------|------------------------------------------|---------|
|      | PART#     | MOUNT<br>TYPE | TOTAL<br>WIDTH | STAIR<br>WIDTH | TREAD<br>DEPTH                   | CLOSED<br>LENGTH                         | OPEN<br>LENGTH                           | WEIGHT  |
| STEP | DB0205    | Weld On       | 27 1/4"        | 26 ½"          | 6 1/16"                          | 11 <sup>13</sup> / <sub>16</sub> "       | 16 %"                                    | 25 lbs. |
| 1 S  | DB0206    | Bolt On       | 31 1/4"        | 26 ½"          | 6 <sup>1</sup> / <sub>16</sub> " | 11 <sup>13</sup> / <sub>16</sub> "       | 16 %"                                    | 30 lbs. |
|      | HB0201    | Weld On       | 15 1/4"        | 14 ½"          | 6 <sup>1</sup> / <sub>16</sub> " | <b>20</b> <sup>3</sup> / <sub>16</sub> " | 33 <sup>1</sup> / <sub>16</sub> "        | 29 lbs. |
| STEP | DB0201*   | Bolt On       | 19 1/4"        | 14 ½"          | 6 <sup>1</sup> / <sub>16</sub> " | <b>20</b> <sup>3</sup> /16"              | <b>33</b> <sup>1</sup> / <sub>16</sub> " | 30 lbs. |
| 2 S  | DB0204    | Weld On       | 27 1/4"        | 26 ½"          | 6 <sup>1</sup> / <sub>16</sub> " | <b>20</b> <sup>3</sup> /16"              | <b>33</b> <sup>1</sup> / <sub>16</sub> " | 38 lbs. |
|      | DB0203    | Bolt On       | 31 1/4"        | 26 ½"          | 6 <sup>1</sup> / <sub>16</sub> " | <b>20</b> <sup>3</sup> /16"              | 33 <sup>1</sup> / <sub>16</sub> "        | 42 lbs. |
|      | HB0202*   | Weld On       | 15 1/4"        | 14 ½"          | 6 <sup>1</sup> / <sub>16</sub> " | <b>34</b> <sup>3</sup> /16"              | <b>56</b> 5/16                           | 44 lbs. |
| 원    | DB0202*   | Bolt On       | 19 1/4"        | 14 ½"          | 6 <sup>1</sup> / <sub>16</sub> " | <b>34</b> <sup>3</sup> /16"              | <b>56</b> 5/16"                          | 48 lbs. |
| 3 ST | HB0203    | Weld On       | 27 1/4"        | 26 ½"          | 6 <sup>1</sup> / <sub>16</sub> " | <b>34</b> <sup>3</sup> /16"              | <b>56</b> <sup>5</sup> /16"              | 56 lbs. |
|      | HB0204*   | Bolt On       | 31 1/4"        | 26 ½"          | 6 <sup>1</sup> / <sub>16</sub> " | <b>34</b> <sup>3</sup> / <sub>16</sub> " | <b>56</b> <sup>5</sup> /16"              | 60 lbs. |