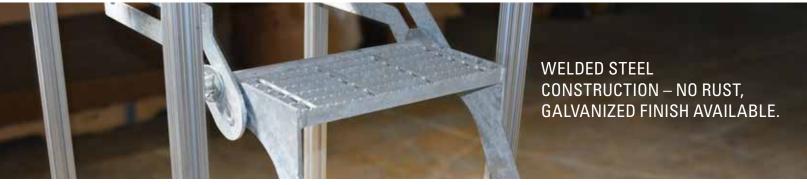

## Retractable Step System

Provide drivers with a safe step system on and off the vehicle or trailer.

**SLIP RESISTANT** 

A serrated walk surface provides superior traction with every step, regardless of weather.