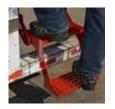

## Retractable Step System

Provide drivers with a safe step system on and off the vehicle or trailer.

**SLIP RESISTANT** 

A serrated walk surface provides superior traction with every step, regardless of weather.