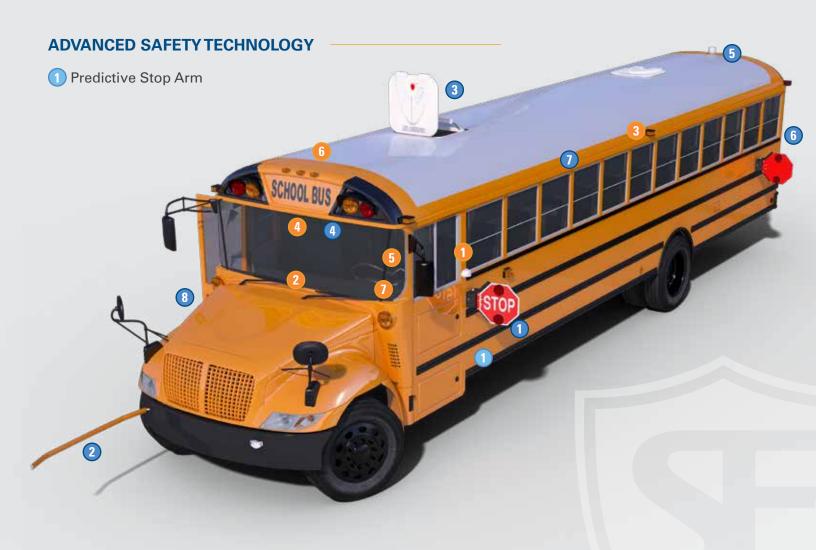

## **STANDARD SAFETY FEATURES**

- 1 Stop Arms
- 2 Crossing Arm
- 3 Roof Escape Hatch
- 4 Interior Lighting & Ducting
- 5 LED Strobe Light
- 6 Driver Alert Sign
- 1 Luggage Racks
- 8 Step Treads

#### **ADVANCED SAFETY TECH**

Prevent injuries by proactively monitoring and alerting students to dangers from passing motorists