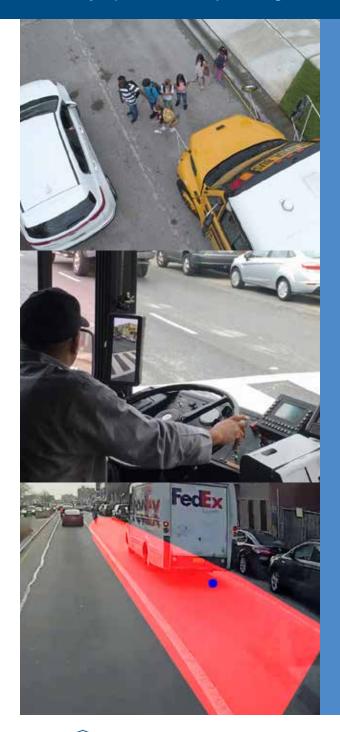

## Saving Lives with Advanced Technology.

Our Advanced Technology Group is using advanced algorithms, deep learning, and artificial intelligence (Al) to develop advanced sensing technologies to help reduce the risk of injury to drivers, passengers & everyone around them.

#### PREDICTIVE STOP ARM™

We use radar and predictive analytics to monitor oncoming traffic and warn students it may not be safe to cross. Al and deep learning reduce false alerts and minimize distraction.

#### THRUVIEW ASSIST™

Exterior cameras give drivers a clear view of what's behind A/B pillar blind spots to reduce pedestrian accidents.