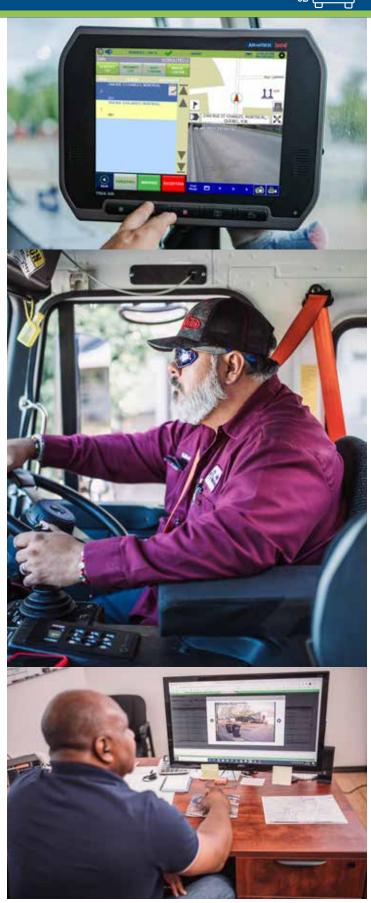

## **Waste & Recycling**

Keep sanitation workers and everyone around them safe while you improve productivity, performance, and customer satisfaction. This end-to-end waste collection management system helps waste haulers reduce collection costs and improve service.

#### **ROUTING SYSTEM**

Optimize routes, deliver for efficiency and monitor service quality in real-time.

#### **IN-CAB DISPLAY**

Route instructions and camera views improve driver safety & accountability.