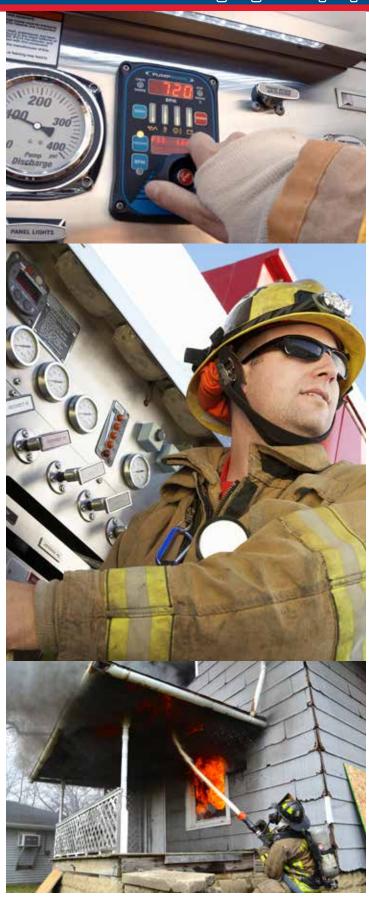

#### Fire & EMS

Firefighters heading into danger rely on our firefighting equipment and controls for consistent water pressure and flow. At the scene and travelling to it, we help fire trucks and ambulances safely navigate to emergencies — without incident. Need fire protection for an industrial environment? We've got that too.

#### FIREFIGHTING EQUIPMENT

Valves, nozzles & water cannons to expertly control water flow.

#### **FIRE APPARATUS CONTROLS**

Monitor & display critical pump, tank or generator data and deliver precision foam.