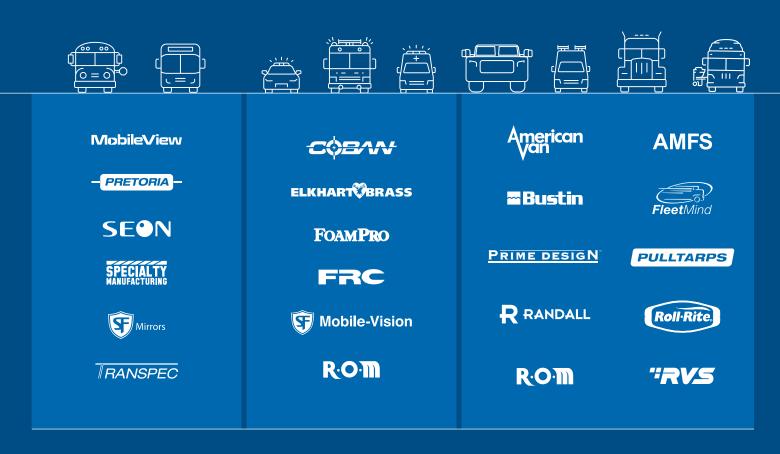

## TOP BRANDS. ONE INTEGRATED PLATFORM.

At Safe Fleet, we bring together best-in-class brands to give fleets of every type one-stop access to customized, integrated and intelligent safety solutions. So you can get the job done right, and stay safe doing it.