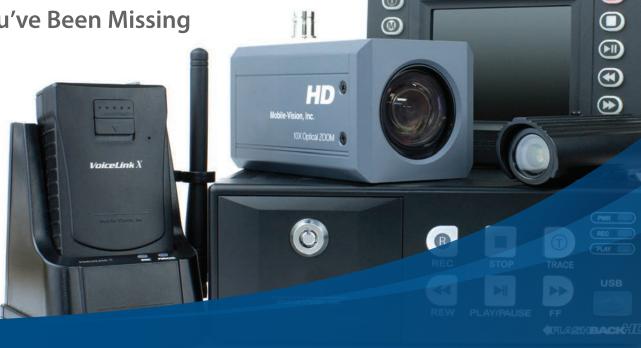

## FLASHBACK

| DVR                         |                      |
|-----------------------------|----------------------|
| Pre/Post Record             | Up to 60 Seconds     |
| Video Channels              | 1 Standard, 1 Hi-Def |
| Camera Inputs               | 5                    |
| Automatic Record Triggering | Yes                  |
| Audio Channels              | 3                    |
| Record Time                 | Up to 70 Hours       |
| Storage                     | 32, 64, and 128 GB   |
| Onboard GPS                 | Yes                  |
| Onboard Wi-Fi               | 802.11a/b/g/n        |
| Automatic Upload            | Yes                  |
| Radar Interface             | RS-232               |

| HD Optical Zoom Camera |         |
|------------------------|---------|
| Optical Zoom           | 10x     |
| Digital Zoom           | 12x     |
| Auto-Focus             | Yes     |
| Resolution             | 720p HD |
| Auto-Zoom              | Yes     |
| Wide Dynamic Range     | Yes     |

| Monitor             |         |
|---------------------|---------|
| Screen Size         | 3.5 in. |
| Color               | Yes     |
| DVR Control Buttons | Yes     |

| VLX Wireless Microphone |                               |
|-------------------------|-------------------------------|
| Talk Time               | Up to 24 Hours                |
| Standby Time            | Up to 5 Days                  |
| Range                   | Up to 1,200 ft. Line of Sight |
| Indicators              | LED and Vibration             |
| Frequency Hopping       | Yes                           |