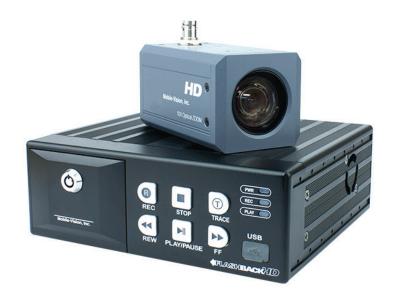

## FLASHBACK

| DVR                         |                      |
|-----------------------------|----------------------|
| Pre/Post Record             | Up to 60 Seconds     |
| Video Channels              | 1 Standard, 1 Hi-Def |
| Camera Inputs               | 5                    |
| Automatic Record Triggering | Yes                  |
| Audio Channels              | 3                    |
| Record Time                 | Up to 70 Hours       |
| Storage                     | 32, 64, and 128 GB   |
| Onboard GPS                 | Yes                  |
| Onboard Wi-Fi               | 802.11a/b/g/n        |
| Automatic Upload            | Yes                  |
| Radar Interface             | RS-232               |

| HD Optical Zoom Camera |         |
|------------------------|---------|
| Optical Zoom           | 10x     |
| Digital Zoom           | 12x     |
| Auto-Focus             | Yes     |
| Resolution             | 720p HD |
| Auto-Zoom              | Yes     |
| Wide Dynamic Range     | Yes     |