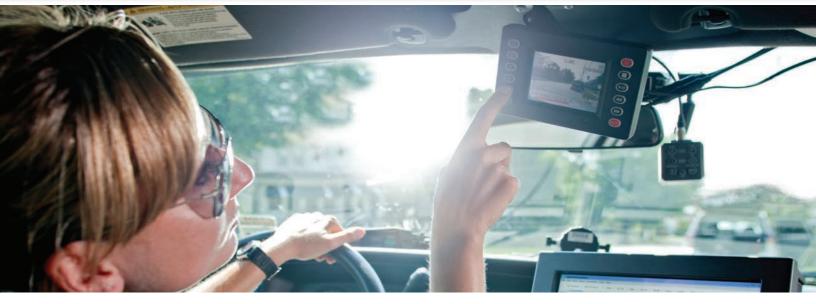

| Monitor             |         |
|---------------------|---------|
| Screen Size         | 3.5 in. |
| Color               | Yes     |
| DVR Control Buttons | Yes     |

| VLX Wireless Microphone |                               |
|-------------------------|-------------------------------|
| Talk Time               | Up to 24 Hours                |
| Standby Time            | Up to 5 Days                  |
| Range                   | Up to 1,200 ft. Line of Sight |
| Indicators              | LED and Vibration             |
| Frequency Hopping       | Yes                           |