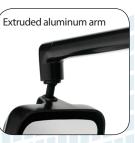

## **Arm Options**

**BRT** 8" x 18"

- Extruded Black Powder Coat
- Steel Tube Arm

Split View (single head, split glass)

Wide-Angle Convex BRC Mirror 25%

improvement in viewing area over

» Flat top or bottom