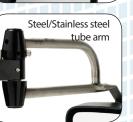

## **Arm Options**

**BRT** 8" x 18"

- Extruded Black Powder Coat
- Steel Tube Arm

Split View (single head, split glass)

Wide-Angle Convex BRC Mirror 25%

improvement in viewing area over

» Flat top or bottom