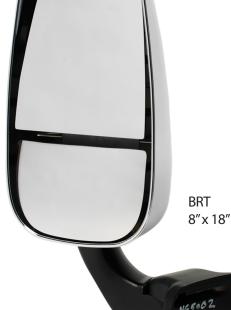

# **BRT MIRRORS**

**ADVANCED BRT DESIGN, AESTHETICALLY** PLEASING WITH SAFE FLEET MIRRORS DURABILITY.

## **Arm Options**

**BRT** 8" x 18"

- Extruded Black Powder Coat
- Steel Tube Arm

Split View (single head, split glass)

Wide-Angle Convex BRC Mirror 25%

improvement in viewing area over

» Flat top or bottom