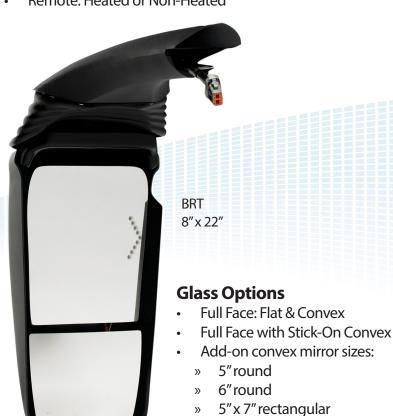

#### **Head Options**

- 9" x 13"
- 8" x 15"
- 10" x 11"
- 8" x 11"
- Manual: Heated or Non-Heated
- Remote: Heated or Non-Heated

## **Arm Options**

**BRT** 8" x 18"

- Extruded Black Powder Coat
- Steel Tube Arm

Split View (single head, split glass)

Wide-Angle Convex BRC Mirror 25%

improvement in viewing area over

» Flat top or bottom

Convex top or bottom

conventional convex mirrors!

Quick-Release Glass Bezels

- Black Powder Coat
- Stainless Steel Finish