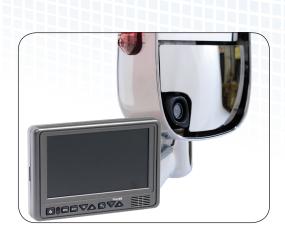

### **CAMERA & OBJECT DETECTION**

Upgrade your mirror with another level of safety and security. Provides on-screen surveillance for both sides of the vehicle.

- Integrated into mirror housing for protection
- Optional 7"LCD monitor
- Infrared LEDs for assisted nighttime vision
- Ultrasonic sensors for object detection