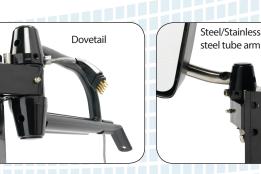

#### **Dovetail Mount**

Less vibration, increased reliability and quick release for easy replacement with molded connector.

## **Arm Options**

**BRT** 8" x 18"

- Extruded Black Powder Coat
- Steel Tube Arm

Split View (single head, split glass)

Wide-Angle Convex BRC Mirror 25%

improvement in viewing area over

» Flat top or bottom