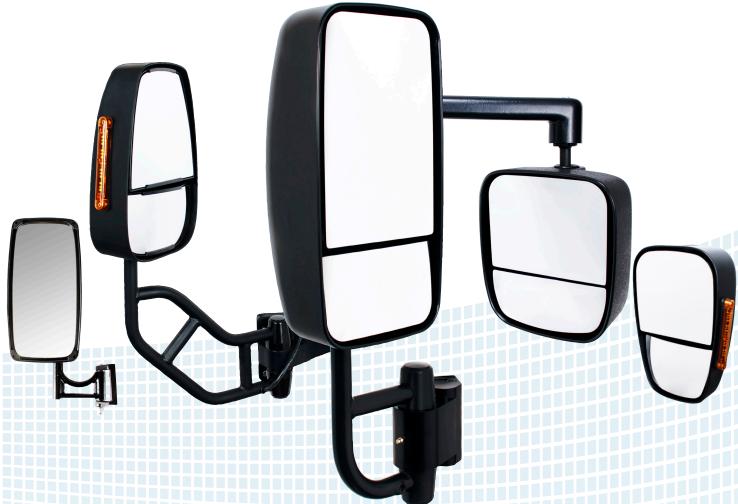

# **BRT MIRRORS**

**ADVANCED BRT DESIGN, AESTHETICALLY** PLEASING WITH SAFE FLEET MIRRORS DURABILITY.

#### **Dovetail Mount**

Less vibration, increased reliability and quick release for easy replacement with molded connector.

#### **Exclusive "Wirechase" Design**

Available on all exterior mirrors.

#### **Head Options**

- 9" x 13"
- 8" x 15"
- 10" x 11"
- 8" x 11"
- Manual: Heated or Non-Heated
- Remote: Heated or Non-Heated

## **Arm Options**

**BRT** 8" x 18"

- Extruded Black Powder Coat
- Steel Tube Arm

Split View (single head, split glass)

Wide-Angle Convex BRC Mirror 25%

improvement in viewing area over

» Flat top or bottom