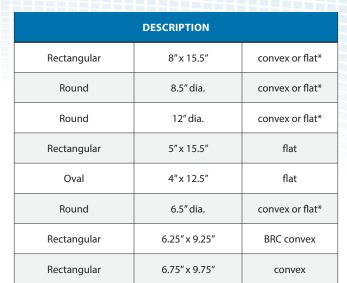

### **Glass Options**

- Standard Safety Glass
- Available Tempered Glass

<sup>\*</sup>Available with tempered glass.