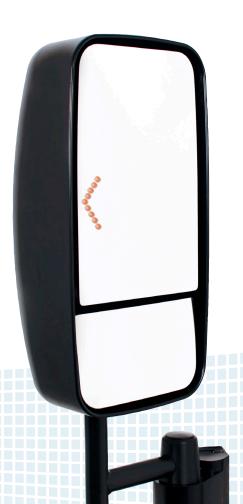

#### **TURN SIGNAL OPTIONS**

- Thru-Glass Technology
- Side Mount Signal on Mirror Head the only dual-directional turn signal!