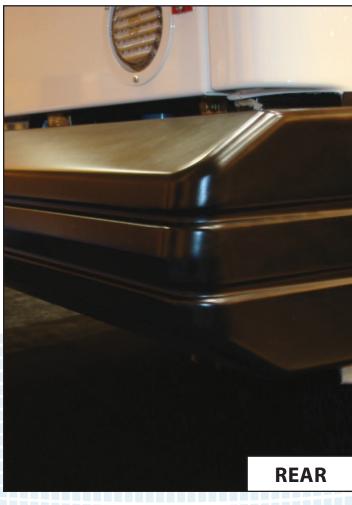

## HEAVY DUTY ENERGY ABSORBING BUMPERS

## PROTECTS VEHICLE IN LOW SPEED IMPACTS

**SAFETY**Protects vehicle from damage in low speed collisions

**OPTIONS**Available in various widths and custom end trims

**EXTREME TEMP**Specified on buses in extreme climates

IMPACT AND SCRATCH RESISTANT Durable skin is puncture and tear resistant

CORROSION RESISTANT Withstands years of harsh elements and road chemicals

**WARRANTY** 1 year

- Outer Skin Can be Painted to Match or Compliment the Vehicle
  - Two piece construction offers exchangeable symmetrical halves
- Less Parts Reduces Inventory Requirements and Cost
- Widths Available from 96" to 102