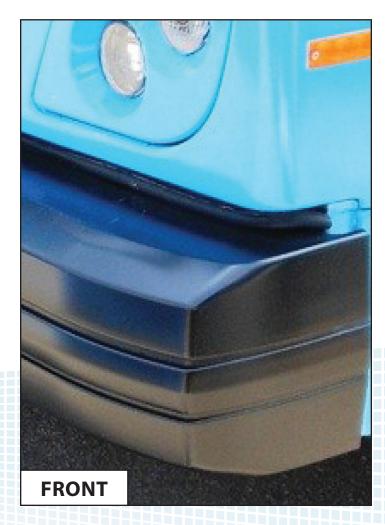

## HEAVY DUTY ENERGY ABSORBING BUMPERS

## PROTECTS VEHICLE IN LOW SPEED IMPACTS

**SAFETY**Protects vehicle from damage in low speed collisions

**OPTIONS**Available in various widths and custom end trims

**EXTREME TEMP**Specified on buses in extreme climates

IMPACT AND SCRATCH RESISTANT Durable skin is puncture and tear resistant

CORROSION RESISTANT Withstands years of harsh elements and road chemicals

**WARRANTY** 1 year

- Outer Skin Can be Painted to Match or Compliment the Vehicle
  - Two piece construction offers exchangeable symmetrical halves
- Less Parts Reduces Inventory Requirements and Cost
- Widths Available from 96" to 102