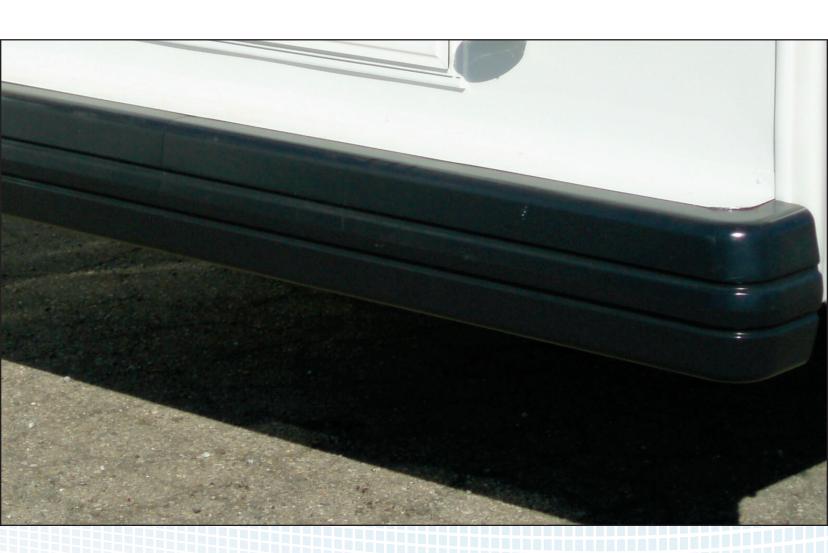

## MEDIUM DUTY ENERGY RANSPEC **ABSORBING BUMPERS**

PROTECTS VEHICLE IN LOW SPEED IMPACTS

## SAFETY Protects vehicle from damage in low speed collisions

**OPTIONS** Available in various widths and custom end trims

IMPACT AND SCRATCH RESISTANT Durable skin is puncture and tear resistant

**CORROSION RESISTANT** Withstands years of harsh elements and road chemicals

WARRANTY 1 year

- **Two Piece Construction offers Exchangeable - Symmetrical Halves**
- **Fewer Parts Reduces Inventory Requirements and Cost**
- Less Weight = Higher Fuel **Efficiency**
- Widths available 80" to 96"