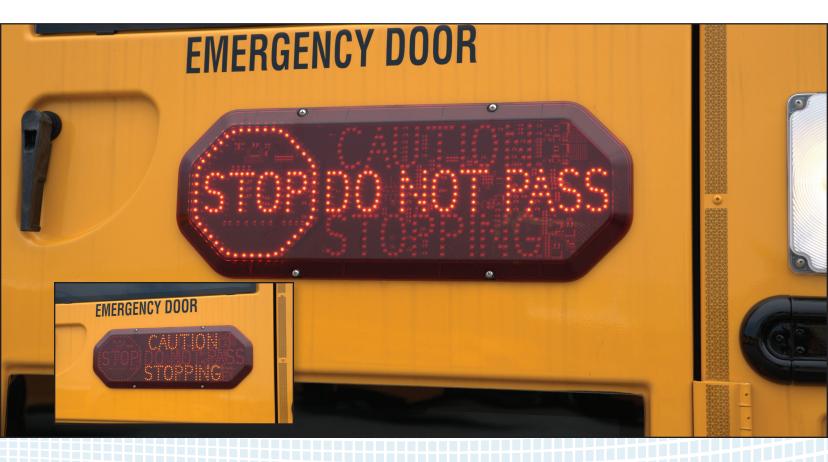

### **ELIMINATE DOUBT ABOUT PASSING A BUS**

Flashes "Caution-Stopping" when amber lights are activated. Flashes "Caution" when vehicles is backing up. Flashes "Stop-Do Not Pass" with red lights and stop arm are deployed