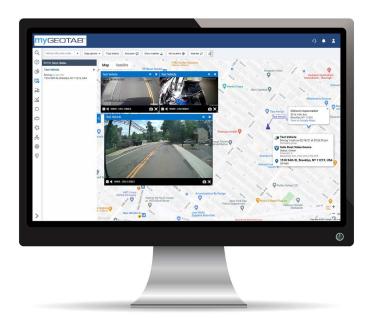

#### View video right from the Geotab Map.

Safe Fleet video footage is accessed seamlessly within the My Geotab environment, providing fleet managers with a comprehensive view of their vehicle operations.

**BETTER ACCIDENT INVESTIGATION** See who is to blame in an accident to avoid fraudulent claims.

**COACH SAFER DRIVING** Download and view video associated with any Geotab exception rule.

**VERIFY SERVICE DELIVERY** Prove a stop was made, package delivered, or curbside pick-up happened.