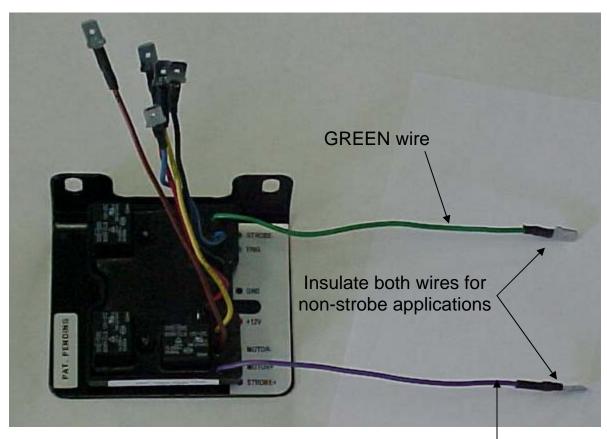

## TECHNICAL BULLETIN - #A607 SUBJECT: #5150-L MODULE W/FLYING LEADS

Effective Date: 07/01/06

The 005150-L module is used in some applications that do not use the strobe (+), purple lead, and the strobe (-), green lead. One of these applications is the 005155K, the retrofit kit for 5 series crossing arm. Another would be the 005151, kit-5.5 replacement module, for any stop arm with incandescent lights on the blade, basically most non-strobe light arms. For the above noted applications please insulate the strobe (+), purple lead, and the strobe (-), green lead shown in **Figure 1** below.

Figure 1 PURPLE wire

For additional information, please contact the customer service department of Specialty Manufacturing, Inc. 1-800-951-7867.