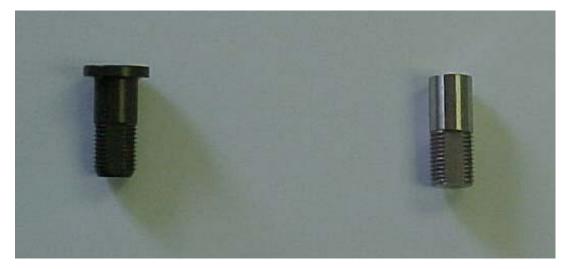

TECHNICAL BULLETIN - #A606 SUBJECT: HINGE PIN #5057 UPDATE Effective Date: 07/01/06

Effective 07/01/06, all 05057 hinge pins are manufactured from 304 stainless steel. The stainless steel hinge pin offers increased life and excellent wear resistance and may be identified by the nickel color as well as the lack of a top flange. The new design hinge pin is completely compatible with all previous 05057 applications, and requires no special tools or modifications to be used as a replacement part for older crossing arms. For additional information, please contact the customer service department of Specialty Manufacturing, Inc. 1-800-951-7867.

Previous hard-anodized hinge pin with flange.

Stainless steel 005057 without flange .