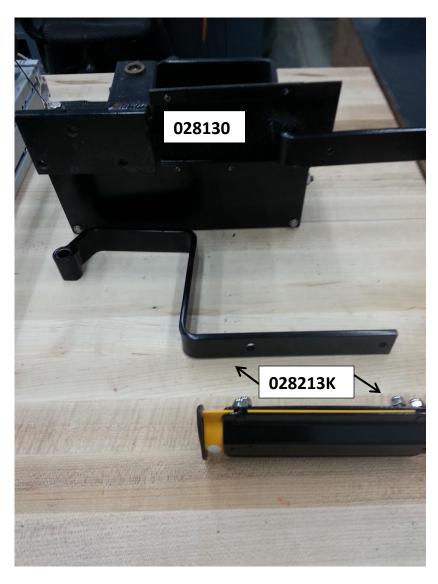

#### **Initial Products:**

028130- Integrated Air Cross-Arm Assembly (Existing)

028213K- Retro Field Kit Containing:

- 1 x HDX Hinge Arm
- 1 x Assm, Poly Rod
- 1 x 1/4-28 Screw
- 1 x ¼ 28 Nut