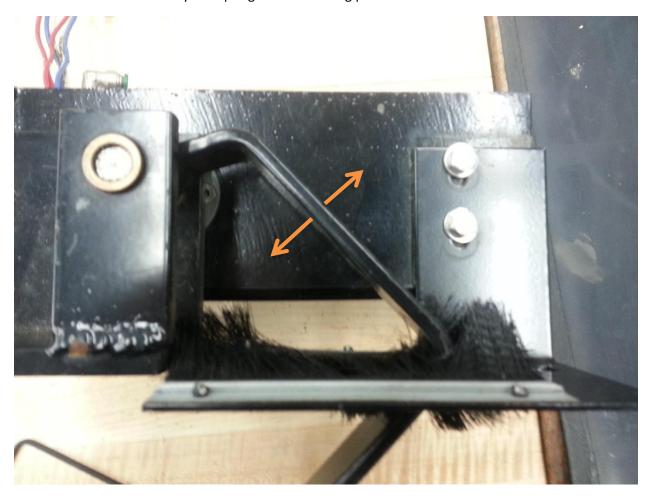

8. Ensure arm rotates freely and springs back to resting position.

| Rev.  | Rev.     | Details |       | Description of Change |
|-------|----------|---------|-------|-----------------------|
| Level | Date     | Page    | Para. | Description of Change |
| -     | 02/26/15 | ALL     | ALL   | INITIAL RELEASE       |
|       |          |         |       |                       |
|       |          |         |       |                       |
|       |          |         |       |                       |