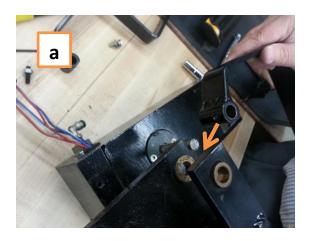

#### **Procedure:**

- 1. Loosen ¼-28 nut and remove ¼-28 set screw.
- 2. Remove (2) ¼-20 bolts to remove brush bracket.
- 3. Remove (2) 1/4-20 bolts to remove the yoke from shaft.

4. (a) Insert new arm in between yoke, align holes, and (b) insert back onto the shaft.