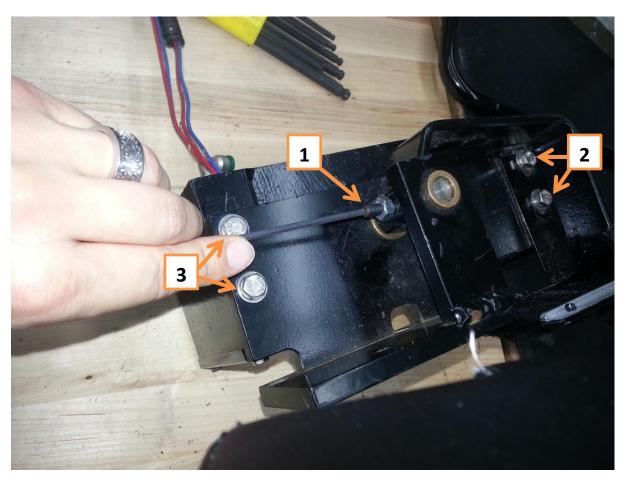

#### **Procedure:**

- 1. Loosen ¼-28 nut and remove ¼-28 set screw.
- 2. Remove (2) ¼-20 bolts to remove brush bracket.
- 3. Remove (2) 1/4-20 bolts to remove the yoke from shaft.

4. (a) Insert new arm in between yoke, align holes, and (b) insert back onto the shaft.

5. Scew in (2) 1/4-20 bolts to re-install the yoke assembly.

6. Screw in (2)  $\frac{1}{4}$ -20 bolts to re-install the brush assembly ensuring that the brush assembly is extended all the way forward.

7. (a) Replace ¼-28 set screw and (b) tighten ¼-28 nut to secure shaft.