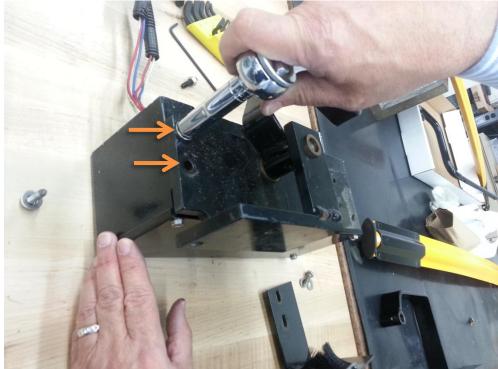

#### **Procedure:**

- 1. Loosen ¼-28 nut and remove ¼-28 set screw.
- 2. Remove (2) ¼-20 bolts to remove brush bracket.
- 3. Remove (2) 1/4-20 bolts to remove the yoke from shaft.

4. (a) Insert new arm in between yoke, align holes, and (b) insert back onto the shaft.