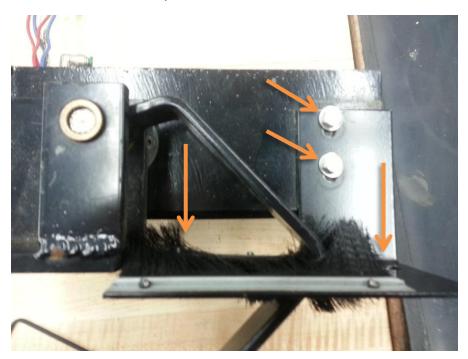

#### **Procedure:**

- 1. Loosen ¼-28 nut and remove ¼-28 set screw.
- 2. Remove (2) ¼-20 bolts to remove brush bracket.
- 3. Remove (2) 1/4-20 bolts to remove the yoke from shaft.

4. (a) Insert new arm in between yoke, align holes, and (b) insert back onto the shaft.

5. Scew in (2) 1/4-20 bolts to re-install the yoke assembly.

6. Screw in (2)  $\frac{1}{4}$ -20 bolts to re-install the brush assembly ensuring that the brush assembly is extended all the way forward.

7. (a) Replace ¼-28 set screw and (b) tighten ¼-28 nut to secure shaft.