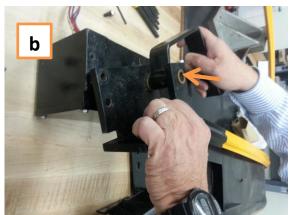

#### **Procedure:**

- 1. Loosen ¼-28 nut and remove ¼-28 set screw.
- 2. Remove (2) ¼-20 bolts to remove brush bracket.
- 3. Remove (2) 1/4-20 bolts to remove the yoke from shaft.

4. (a) Insert new arm in between yoke, align holes, and (b) insert back onto the shaft.