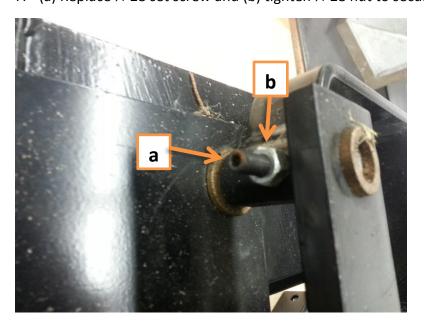

#### **Procedure:**

- 1. Loosen ¼-28 nut and remove ¼-28 set screw.
- 2. Remove (2) ¼-20 bolts to remove brush bracket.
- 3. Remove (2) 1/4-20 bolts to remove the yoke from shaft.

4. (a) Insert new arm in between yoke, align holes, and (b) insert back onto the shaft.

5. Scew in (2) 1/4-20 bolts to re-install the yoke assembly.

6. Screw in (2)  $\frac{1}{4}$ -20 bolts to re-install the brush assembly ensuring that the brush assembly is extended all the way forward.

7. (a) Replace ¼-28 set screw and (b) tighten ¼-28 nut to secure shaft.