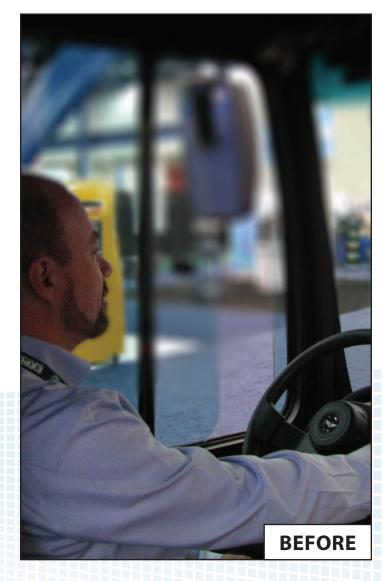

# **LED DRIVERS LIGHT**Fixture swivels or locks into a set position and provides light exactly where needed