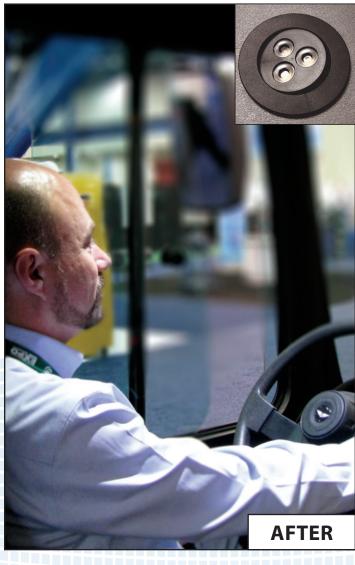

# **LED DRIVERS LIGHT**Fixture swivels or locks into a set position and provides light exactly where needed

### **OPTIONS**

Available in two LED colors: Cool White (replicates daylight), or Warm White (replicates fluorescent lamps). Also available with Black or Gray trim ring. Special color temperatures also available