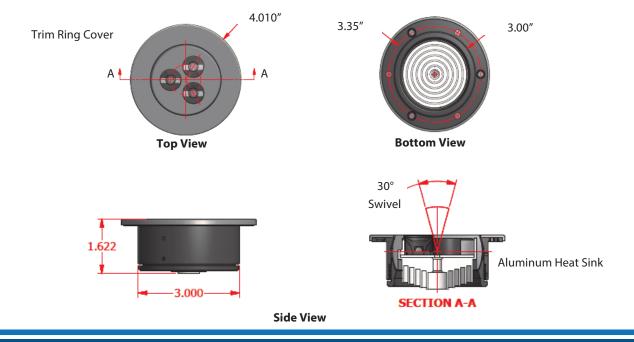

#### **VOLTAGE** Stocked in 12 and 24 VDC with many other input voltages available

Low Profile / 1.6"
 Overall Depth

- With or Without Specified Connector
- Limited Five-Year Warranty

| LED SWIVEL LIGHT SPECIFICATIONS |                                                                |              |
|---------------------------------|----------------------------------------------------------------|--------------|
| Input Voltage, Nominal          | 12 VDC                                                         | 24 VDC       |
| Input Voltage, Range            | 11.5 – 18 VDC                                                  | 19 – 32 VDC  |
| Maximum input current           | 340 mA @ 11.5V                                                 | 210 mA @ 19V |
| Switching frequency             | 67-125 kHz                                                     |              |
| Operating temperature range     | -40° C to +55° C                                               |              |
| Cooling                         | Conduction to heat sinking surface and natural air convection  |              |
| Circuit Protection              | Input reverse polarity Transient protection                    |              |
| Environmental protection        | Conformal coating protects against moisture, dust, etc         |              |
| Light Source                    | 3 - 1.0 W LED's                                                |              |
| Light Output                    | Minimum of 80 lm / per LED                                     |              |
| Light Color                     | Nominal 5500K (Cool White)<br>Nominal 3000K (Warm White)       |              |
| Lens Angles                     | Frosted 45° Lens - Wide Beam<br>Frosted 25° Lens - Narrow Beam |              |
| Mechanical Features             | 30° swivel head with factory or service shop lock feature      |              |
| Housing Color                   | Black (Standard) or Gray (Optional)                            |              |