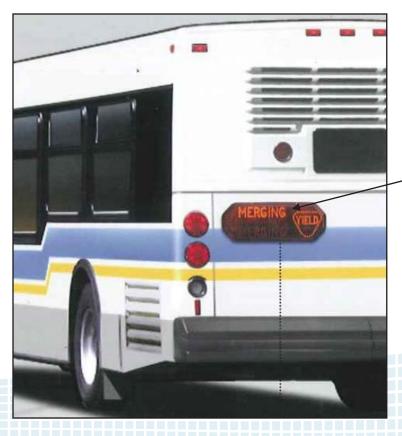

## **MERGE ALERT**

#### REDUCES REAR END COLLISIONS

# **SAFETY**Flashes "Merging - Yield" to reduce rear end collisions