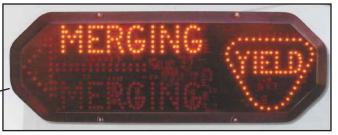

## **MERGE ALERT**

#### REDUCES REAR END COLLISIONS

# **SAFETY**Flashes "Merging - Yield" to reduce rear end collisions